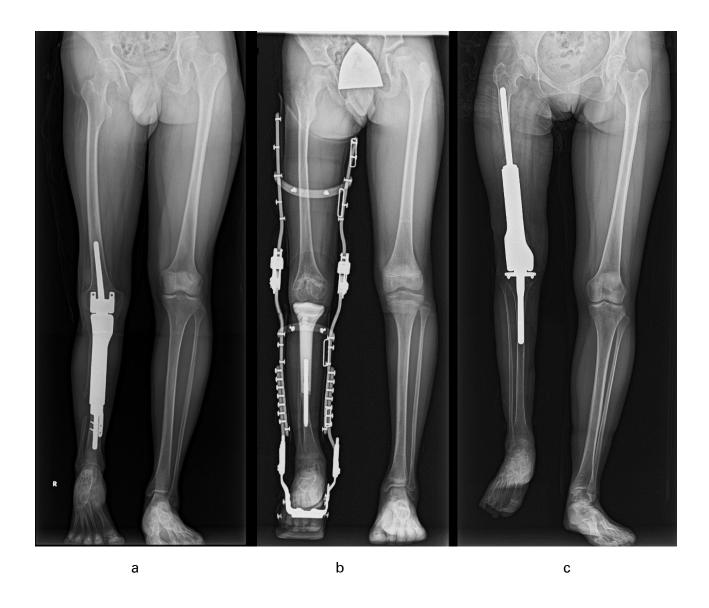

Fig b. Full-length lower limb radiographs of three cases with leg-length discrepancy of more than 5 cm at last follow-up. a) Case 1. At the last follow-up, the patient was 19 years old, male, and had a leg-length difference of 10.5 cm. b) Case 2. At the last follow-up, the patient was 12 years old, male,

| and had a leg-length difference of 9.0 cm. c) Case 3. At the last follow-up, the patient was 26 years old, female, and had a leg-length difference of 8.7 cm. |  |
|---------------------------------------------------------------------------------------------------------------------------------------------------------------|--|
|                                                                                                                                                               |  |
|                                                                                                                                                               |  |
|                                                                                                                                                               |  |
|                                                                                                                                                               |  |
|                                                                                                                                                               |  |
|                                                                                                                                                               |  |
|                                                                                                                                                               |  |
|                                                                                                                                                               |  |
|                                                                                                                                                               |  |
|                                                                                                                                                               |  |
|                                                                                                                                                               |  |
|                                                                                                                                                               |  |
|                                                                                                                                                               |  |