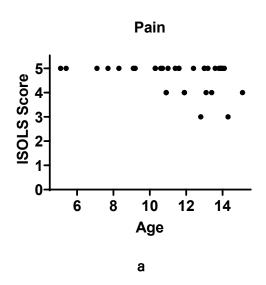

## **Supplementary Material**

10.1302/2633-1462.510.BJO-2024-0114.R1

Fig a. Correlation of each International Society of Limb Salvage (ISOLS) score item with age at operation. a) Pain. b) Function. c) Acceptance. d) Supporting tools. e) Walking. f) Gait.