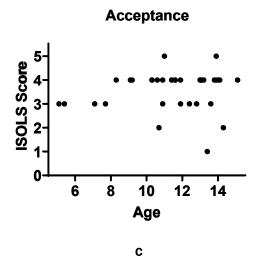

## **Supplementary Material**

10.1302/2633-1462.510.BJO-2024-0114.R1

Fig a. Correlation of each International Society of Limb Salvage (ISOLS) score item with age at operation. a) Pain. b) Function. c) Acceptance. d) Supporting tools. e) Walking. f) Gait.