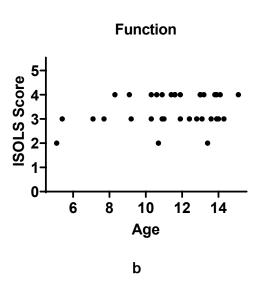

## **Supplementary Material**

10.1302/2633-1462.510.BJO-2024-0114.R1

Fig a. Correlation of each International Society of Limb Salvage (ISOLS) score item with age at operation. a) Pain. b) Function. c) Acceptance. d) Supporting tools. e) Walking. f) Gait.