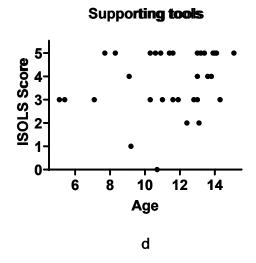

## **Supplementary Material**

10.1302/2633-1462.510.BJO-2024-0114.R1

Fig a. Correlation of each International Society of Limb Salvage (ISOLS) score item with age at operation. a) Pain. b) Function. c) Acceptance. d) Supporting tools. e) Walking. f) Gait.