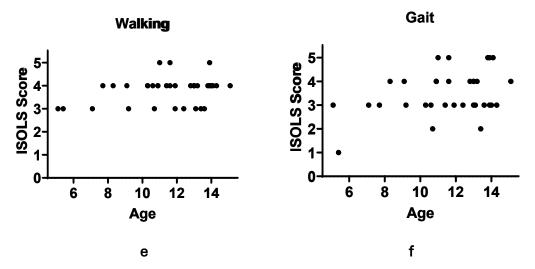

## **Supplementary Material**

10.1302/2633-1462.510.BJO-2024-0114.R1

Fig a. Correlation of each International Society of Limb Salvage (ISOLS) score item with age at operation. a) Pain. b) Function. c) Acceptance. d) Supporting tools. e) Walking. f) Gait.